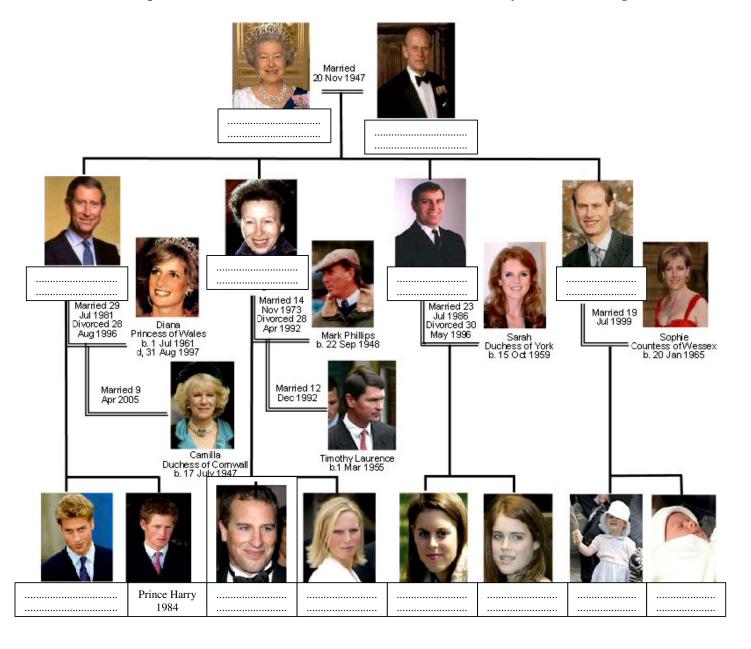

## THE ROYAL FAMILY OF ENGLAND

Hello! I'm Prince Harry. Meet my family! On this family tree there is my grandmother, her children and her grandchildren.

## Complete the tree with the indications from the text (names+ year of birth or age)

- 1- My grandmother Elizabeth II is the Queen. She is 82. My grandfather is Prince Philip. He is 87.
- 2- My father Charles was born in 1948.
- 3- My brother William is 26.
- 4- My aunt is my father's only sister, Anne. She was born in 1950.
- 5- Ann's son Peter was born in 1977.
- 6- My cousin Zara was born in 1981.
- 7- I have got two uncles Andrew and Edward. Andrew was born in 1960 and Edward is 44.
- 8- Andrew has got two daughters Beatrice and Eugenie. Beatrice is 20 and Eugenie is 18.
- 9- My cousin Louise is 5 years old.
- 10- James is my youngest cousin. He was born in December 2007!